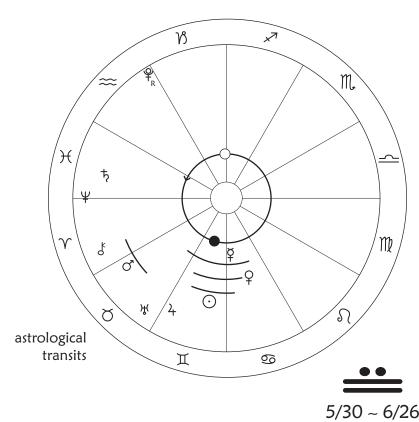

## Wind lifts Eagle upward for Star Integration

while Wizardly Dog Selfing

Unseen **Wind**, breath of spirit, speaking magic integrates worlds. With **Jupiter in Gemini trine Pluto in Aquarius**, both newly in air signs, comes expansive transformation, which may involve both experiences of big sky flowingness and some deep dying to less than mature ways of perceiving and speaking, of journeying in Life. Venus, midway through an underworld journey, joins with Sun and **New Moon in Gemini**. So much air! Rather than being chatty windbags talking to hear ourselves think or expounding upon our special inside information, we're invited to learn to more truly and relationally converse, with all of Life! Time to pause, and breathe.

**Eagle** lifts into flight on wind, with outstretched wings, soaringly weaving together Earth & Sky. **Summer Solstice** Sun in Cancer (square Neptune) brings **Full Moon in Capricorn** — long bright days and moonlit nights, where nourishing and mature magic comes as we relinquish our insistences and addictions, as we learn to live more real and "at home in the Universe" artfully musical stories.

**Star** and Moon shine together, crystallizing beauty, the ripening of creative magic.

- 5/30 Mercury conjunct Uranus
- 6/2 **Jupiter trine Pluto**
- 6/3 Mercury into Gemini trine Pluto
- 6/4 Venus conjunct Sun (in underworld)
  Mercury conjunct Jupiter
- 6/6 **New Moon in Gemini** conjunct Venus
- 6/8 Mars into Taurus
- 6/14 Sun conjunct Mercury
- 6/16 Venus into Cancer
- 6/17 Mercury into Cancer conjunct Venus
- 6/20 **Sun into Cancer ~ Summer Solstice** square Neptune
- 6/21 Full Moon in Capricorn

5/31 Moon with Saturn 6/5 Moon with Jupiter Venus amidst long underworld journey midway 6/4-6/6 conjunct Sun & New Moon