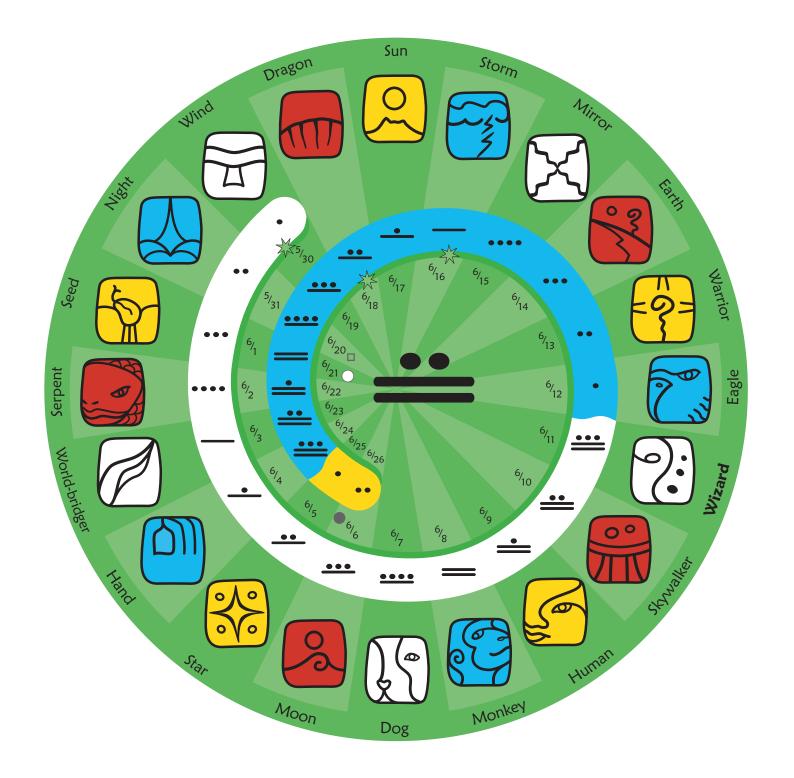

## Moon 12 ~ Moon of Integration

## Wind lifts Eagle upward for Star Integration

while Wizardly Dog Selfing

Unseen **Wind**, breath of spirit, speaking magic integrates worlds. With **Jupiter in Gemini trine Pluto in Aquarius**, both newly in air signs, comes expansive transformation, which may involve both experiences of big sky flowingness and some deep dying to less than mature ways of perceiving and speaking, of journeying in Life. Venus, midway through an underworld journey, joins with Sun and **New Moon in Gemini**. So much air! Rather than being chatty windbags talking to hear ourselves think or expounding upon our special inside information, we're invited to learn to more truly and relationally converse, with all of Life! Time to pause, and breathe.

**Eagle** lifts into flight on wind, with outstretched wings, soaringly weaving together Earth & Sky. **Summer Solstice** Sun in Cancer (square Neptune) brings **Full Moon in Capricorn** — long bright days and moonlit nights, where nourishing and mature magic comes as we relinquish our insistences and addictions, as we learn to live more real and "at home in the Universe" artfully musical stories.

**Star** and Moon shine together, crystallizing beauty, the ripening of creative magic.

- 5/30 Mercury conjunct Uranus
- 6/2 **Jupiter trine Pluto**
- 6/3 Mercury into Gemini trine Pluto
- 6/4 Venus conjunct Sun (in underworld)
  Mercury conjunct Jupiter
- 6/6 **New Moon in Gemini** conjunct Venus
- 6/8 Mars into Taurus
- 6/14 Sun conjunct Mercury
- 6/16 Venus into Cancer
- 6/17 Mercury into Cancer conjunct Venus
- 6/20 **Sun into Cancer ~ Summer Solstice** square Neptune
- 6/21 Full Moon in Capricorn

5/31 Moon with Saturn 6/5 Moon with Jupiter Venus amidst long underworld journey midway 6/4-6/6 conjunct Sun & New Moon