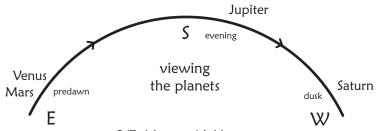

2/7 Moon with Venus
6th divestment, unbuckling girdling belt
2/8 Moon with Mars
(and not visible Mercury & Pluto)
2/10 Moon with Saturn
2/14 Moon with Jupiter