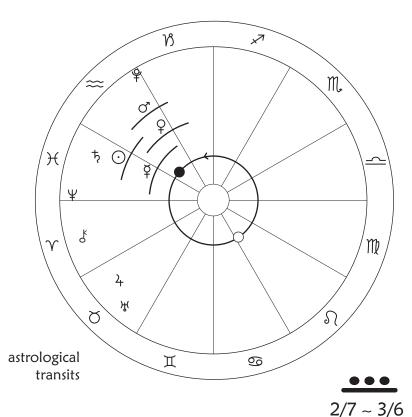

## **Serpent Mirroring Monkey Action**

while Wizardly Dog Selfing

Before dawn in the East, Moon visits Venus for the 6th divestment, unbuckling of the jingling girdled belt, becoming living **Serpent** portals, energy rippling through, 2nd chakra flow moving us into embodied action. Moon then joins with Mars on its way to seeing with the cool gaze of **Dark Moon in Aquarius**. Emerging from the Serpent portals, Mars enters Aquarius, welcoming recently arrived Pluto, initiating new forms of actively living & physically experiencing.

Reflective **Mirror**ing is a form of transformative action. As we live and walk in this world, the reality we perceive and participate in is brought into form. Perceptual integrity in living in and as Universe here and now, rather than insistently conversing with empire, brings new forms, even as Venus in Aquarius, joins Mars in welcoming Pluto. **Full Moon in Virgo** invites us to imbue every action with the refining powers of sacred practicalness and practical sacredness.

- 2/9 **New Moon in Aquarius** square Uranus
- 2/12 Mars into Aquarius
- 2/13 Mars conjunct Pluto
- 2/16 Venus into Aquarius
- 2/17 Venus conjunct Pluto
- 2/18 Sun into Pisces
- 2/22 Venus conjunct Mars
- 2/23 Mercury into Pisces
- 2/24 Full Moon in Virgo
- 2/28 Sun conjunct Mercury conjunct Saturn

2/7 Moon with Venus
6th divestment, unbuckling girdling belt
2/8 Moon with Mars
(and not visible Mercury & Pluto)
2/10 Moon with Saturn
2/14 Moon with Jupiter