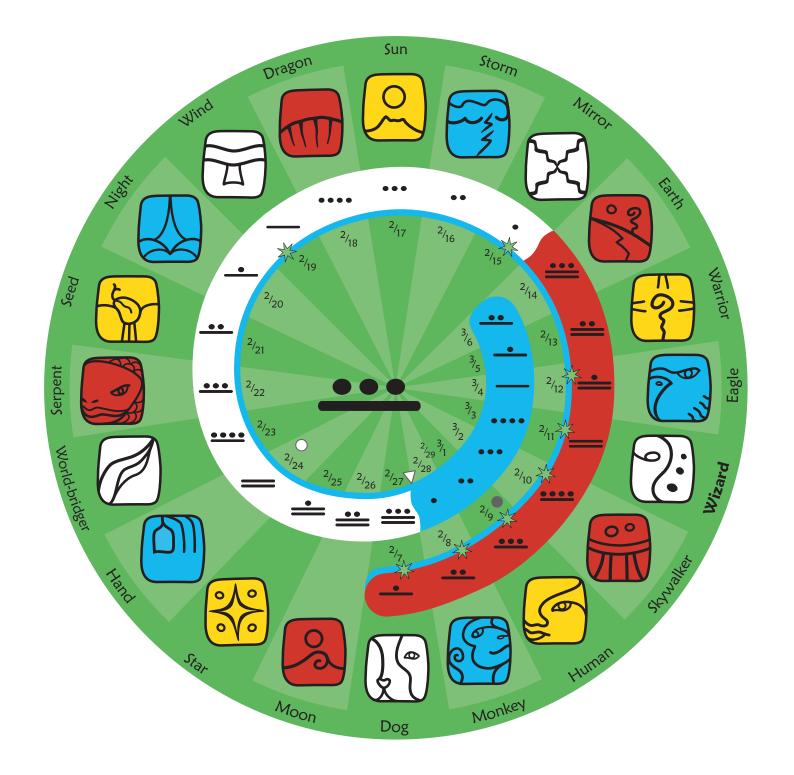

## Moon 8 ~ Moon of Action

## **Serpent Mirroring Monkey Action**

while Wizardly Dog Selfing

Before dawn in the East, Moon visits Venus for the 6th divestment, unbuckling of the jingling girdled belt, becoming living **Serpent** portals, energy rippling through, 2nd chakra flow moving us into embodied action. Moon then joins with Mars on its way to seeing with the cool gaze of **Dark Moon in Aquarius**. Emerging from the Serpent portals, Mars enters Aquarius, welcoming recently arrived Pluto, initiating new forms of actively living & physically experiencing.

Reflective **Mirror**ing is a form of transformative action. As we live and walk in this world, the reality we perceive and participate in is brought into form. Perceptual integrity in living in and as Universe here and now, rather than insistently conversing with empire, brings new forms, even as Venus in Aquarius, joins Mars in welcoming Pluto. **Full Moon in Virgo** invites us to imbue every action with the refining powers of sacred practicalness and practical sacredness.

This brings us to the transformation of the transformation, the crossover midpoint moment (2/27-2/28), of this Forming Anew round of waves. **Monkey** reveals that playful discovery is the way! No figuring out needed, just being curious and actively engaged, and thus discovering and becoming in the making. Sun, Mercury, and Saturn are all together in early Pisces as we embark upon Monkeying around in the Universe!

- 2/9 **New Moon in Aquarius** square Uranus
- 2/12 Mars into Aquarius
- 2/13 Mars conjunct Pluto
- 2/16 Venus into Aquarius
- 2/17 Venus conjunct Pluto
- 2/18 Sun into Pisces
- 2/22 Venus conjunct Mars
- 2/23 Mercury into Pisces
- 2/24 Full Moon in Virgo
- 2/28 Sun conjunct Mercury conjunct Saturn

2/7 Moon with Venus
6th divestment, unbuckling girdling belt
2/8 Moon with Mars
(and not visible Mercury & Pluto)
2/10 Moon with Saturn
2/14 Moon with Jupiter