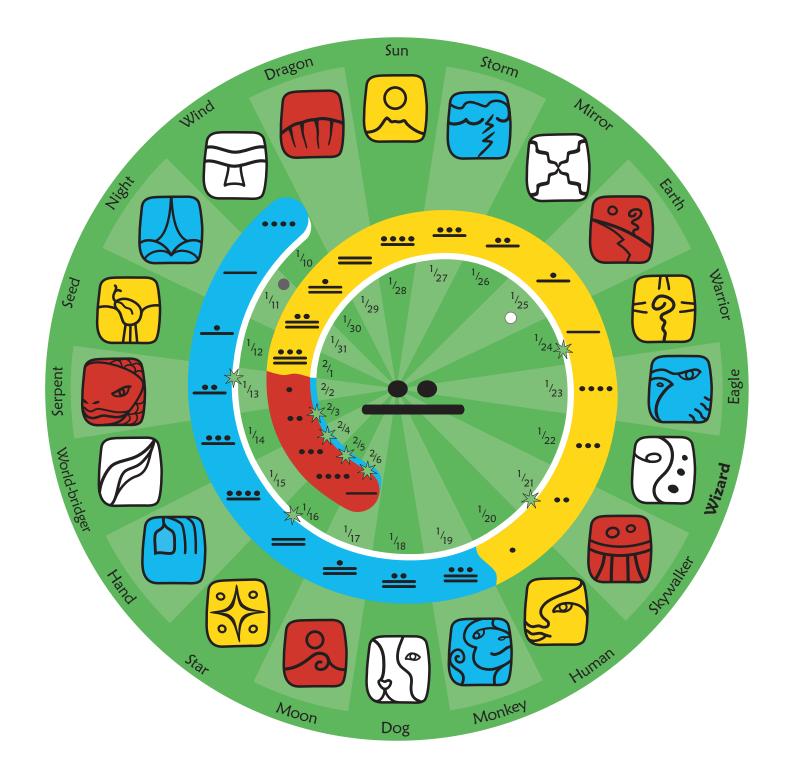

## ••

## Moon 7 ~ Moon of Attunement

## **Stormy Humaning Serpents us into Attunement** while Wizardly Dog Selfing

High up on the wind-carved mountain peak of this Wizardly Dog Selfing year, amidst an actively energizing **Storm**, thunder beings gather, inviting us to tune in, transforming what we're attuned to. On a dark and Stormy night, with **Dark Moon in Capricorn** square Chiron the Wounded Healer/Teacher, gradualness and grace carry us along the inward turning beauty way, toward living a new energetic story and reality.

From the womb of our original mountain cave, a new **Human** emerges, even as Sun and Pluto join together, stepping from Capricorn into Aquarius. The most personal and transpersonal layers and dimensions of being and communing are attuning us to the real real world, and the mysterious new energetic reality. **Full Moon in Leo** inspires enthusiasm for the ripening & refining of this new Human form, further sparked as Uranus stations Direct.

**Serpent** undulates, a transformational dance of embodying cosmic energies as they flow down and through our bodies and beings into the world. Mercury moves into Aquarius, conjoining with Pluto as a portal opens, and stays open. Our perceptual, communicative, and learning functions and experiences transform powerfully and profoundly.

- 1/11 **New Moon in Capricorn** square Chiron
- 1/13 Mercury into Capricorn
- 1/20 Sun conjunct Pluto
  Sun into Aquarius
  Pluto into Aquarius
- 1/23 Venus into Capricorn
- 1/25 Full Moon in Leo
- 1/27 Uranus goes Direct
- 2/4 Mercury into Aquarius
- 2/5 Mercury conjunct Pluto