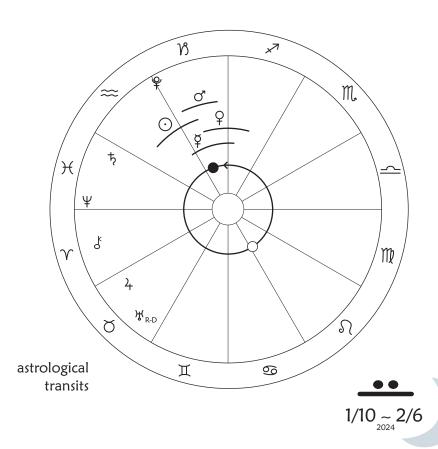

## **Stormy Humaning Serpents us into Attunement** while Wizardly Dog Selfing

High up on the wind-carved mountain peak of this Wizardly Dog Selfing year, amidst an actively energizing **Storm**, thunder beings gather, inviting us to tune in, transforming what we're attuned to. On a dark and Stormy night, with **Dark Moon in Capricorn** square Chiron the Wounded Healer/Teacher, gradualness and grace carry us along the inward turning beauty way, toward living a new energetic story and reality.

From the womb of our original mountain cave, a new **Human** emerges, even as Sun and Pluto join together, stepping from Capricorn into Aquarius. The most personal and transpersonal layers and dimensions of being and communing are attuning us to the real real world, and the mysterious new energetic reality. **Full Moon in Leo** inspires enthusiasm for the ripening & refining of this new Human form, further sparked as Uranus stations Direct.

**Serpent** undulates, a transformational dance of embodying cosmic energies as they flow down and through our bodies and beings into the world. Mercury moves into Aquarius, conjoining with Pluto as a portal opens, and stays open. Our perceptual, communicative, and learning functions and experiences transform powerfully and profoundly.

- 1/11 **New Moon in Capricorn** square Chiron
- 1/13 Mercury into Capricorn
- 1/20 Sun conjunct Pluto
  Sun into Aquarius
  Pluto into Aquarius
- 1/23 Venus into Capricorn
- 1/25 Full Moon in Leo
- 1/27 Uranus goes Direct
- 2/4 Mercury into Aquarius
- 2/5 Mercury conjunct Pluto