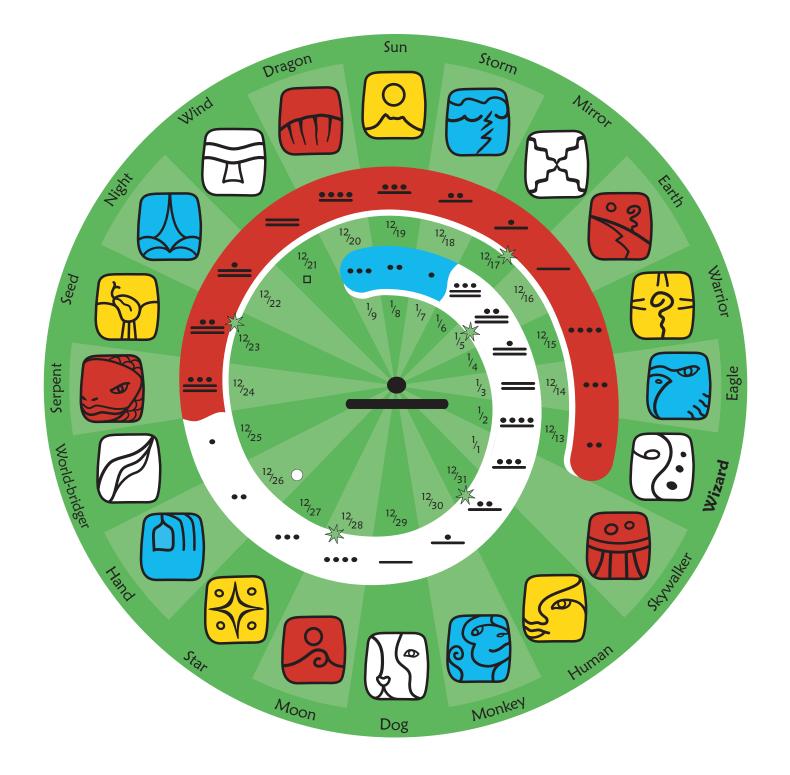

## Moon 6 ~ Moon of Balancing

## **Skywalker Worldbridges a Storm Balancingly** while Wizardly Dog Selfing

Amidst the Geminids meteor shower, **Mercury turns Retrograde** in Capricorn as **Skywalker** initiates us into journeyingly meeting the world beyond our newly forming selves through continual dynamically balancing adjustment. Through this meeting, we're asked to reconsider and mature in how we perceive & communicate, to take seriously learning to be real and grounded in a more cosmic and multi-dimensionally engaged way. At **Winter Solstice**, Sun and Mercury do a do-si-do across signs, while setting the southern cornerposts of the House of Sun and Moon.

In this deep winter time, comes a deep dying to who we've been in meeting life, a surrender of our defendedness. **Worldbridger** resides in the liminal zone, the threshold between worlds. Here, we're humbled, asked to willingly meet What Is, with quiet dignity. **Full Moon in Cancer** as Chiron stations Direct transmits an embrace of care. Mercury turns Direct as we enter 2024 on 8 Skywalker in Worldbridger. Take action in a mulitdimensionally journeying way, really living in a way that bridges worlds, both social and cosmic.

**Storm** dances in, activating encounters via atmospheric pressures colliding. We're being changed through the meeting, as charged energetics unbalance and rebalance. Moon visits Venus for the 5th divestment, removing the third chakra ring of power, willingly here.

- 12/13 Mercury goes Retrograde in Capricorn until 1/1
- 12/21 Sun into Capricorn ~ Winter Solstice
- 12/22 Sun conjunct Mercury then **Mercury retrogrades back into Sagittarius**
- 12/26 **Full Moon in Cancer** Chiron Goes Direct
- 12/29 Venus into Sagittarius
- 12/30 Jupiter goes Direct in Taurus
- 1/1 **Mercury goes Direct** in Sagittarius
- 1/4 Mars into Capricorn

12/14 peak of Geminids Meteor Shower
12/17 Moon with Saturn
12/22 Moon with Jupiter
1/3 peak of Quadrantids Meteor Shower
1/8 Moon with Venus
5th divestment, removing ring of power