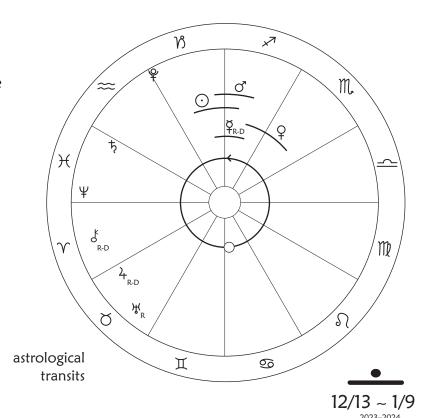

## **Skywalker Worldbridges a Storm Balancingly** while Wizardly Dog Selfing

Amidst the Geminids meteor shower, **Mercury turns Retrograde** in Capricorn as **Skywalker** initiates us into journeyingly meeting the world beyond our newly forming selves through continual dynamically balancing adjustment. Through this meeting, we're asked to reconsider and mature in how we perceive & communicate, to take seriously learning to be real and grounded in a more cosmic and multi-dimensionally engaged way. At **Winter Solstice**, Sun and Mercury do a do-si-do across signs, while setting the southern cornerposts of the House of Sun and Moon.

- 12/13 Mercury goes Retrograde in Capricorn until 1/1
- 12/21 Sun into Capricorn ~ Winter Solstice
- 12/22 Sun conjunct Mercury then **Mercury retrogrades back into Sagittarius**
- 12/26 **Full Moon in Cancer** Chiron Goes Direct
- 12/29 Venus into Sagittarius
- 12/30 Jupiter goes Direct in Taurus
- 1/1 **Mercury goes Direct** in Sagittarius
- 1/4 Mars into Capricorn