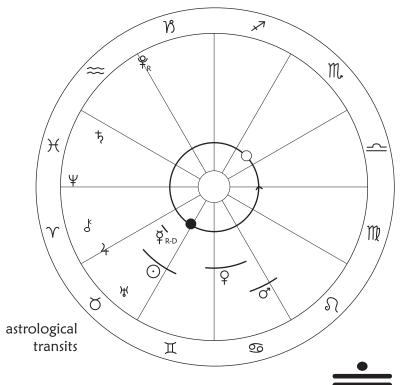

We're liberated to become more fully **Human**, to be present and in connection with other humans, and with the beyond human, to inhabit our place in this world as portals joining Earth and Sky. A subtley permeating **Penumbral Lunar Eclipse** of **Full Moon in Scorpio** shines upon our depth of feeling, lighting our way into the mystic.

During the humanness of this Sun in Taurus season, **Mercury turns direct** in Taurus, and (welcomed by Moon) **Jupiter moves into Taurus** and **squares Pluto**. This is a major following-on-from-Beltane gathering, a time for turning our deep hesitance around sensually experiencing life into a quietly gestured joining. We're already here in the garden, together, if we allow ourselves to be.

- 5/5 Full Moon in Scorpio ~ Penumbral Lunar Eclipse
- 5/7 Venus into Cancer
- 5/9 Sun conjunct Uranus
- 5/14 Mercury goes Direct in Taurus
- 5/16 **Jupiter into Taurus**
- 5/17 Jupiter square Pluto
- 5/19 New Moon in Taurus
- 5/20 Mars into Leo (opposing Pluto)
- 5/21 Sun into Gemini