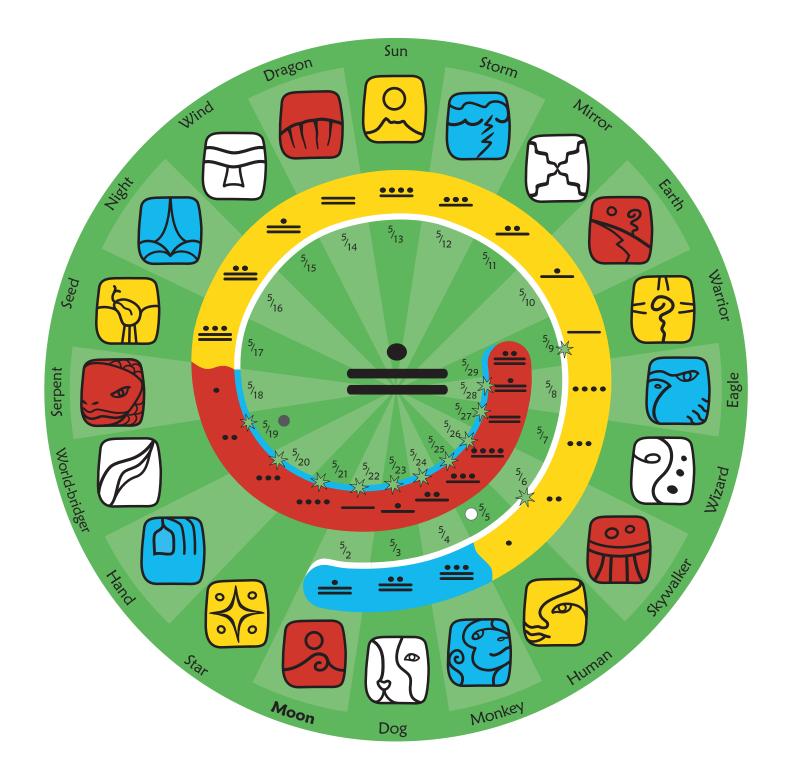

## Moon 11 ~ Moon of Liberation

## **Stormy Human Serpents into Liberation**

as Wizard Moon Bridges Worlds

**Storm** rumbles and thunders, cracking us open through the lightening of sudden energetic release, immediately dissolving the dissonant diversions we've insistently grumbled about and clung to.

We're liberated to become more fully **Human**, to be present and in connection with other humans, and with the beyond human, to inhabit our place in this world as portals joining Earth and Sky. A subtley permeating **Penumbral Lunar Eclipse** of **Full Moon in Scorpio** shines upon our depth of feeling, lighting our way into the mystic.

During the humanness of this Sun in Taurus season, **Mercury turns direct** in Taurus, and (welcomed by Moon) **Jupiter moves into Taurus** and **squares Pluto**. This is a major following-on-from-Beltane gathering, a time for turning our deep hesitance around sensually experiencing life into a quietly gestured joining. We're already here in the garden, together, if we allow ourselves to be.

An undulatingly dancing **Serpent** wave is released, opening a persistent portal through which we're infused with cosmic energy flowing down and through our bodies into this world, via us truly being here. This initiatory transformation of our embodiment is embellished by **New Moon in Taurus** waxing to join with Venus, conferring a 5th vestment necklace of expressive adornment.

- 5/5 Full Moon in Scorpio ~ Penumbral Lunar Eclipse
- 5/7 Venus into Cancer
- 5/9 Sun conjunct Uranus
- 5/14 Mercury goes Direct in Taurus
- 5/16 **Jupiter into Taurus**
- 5/17 Jupiter square Pluto
- 5/19 New Moon in Taurus
- 5/20 Mars into Leo (opposing Pluto)
- 5/21 Sun into Gemini