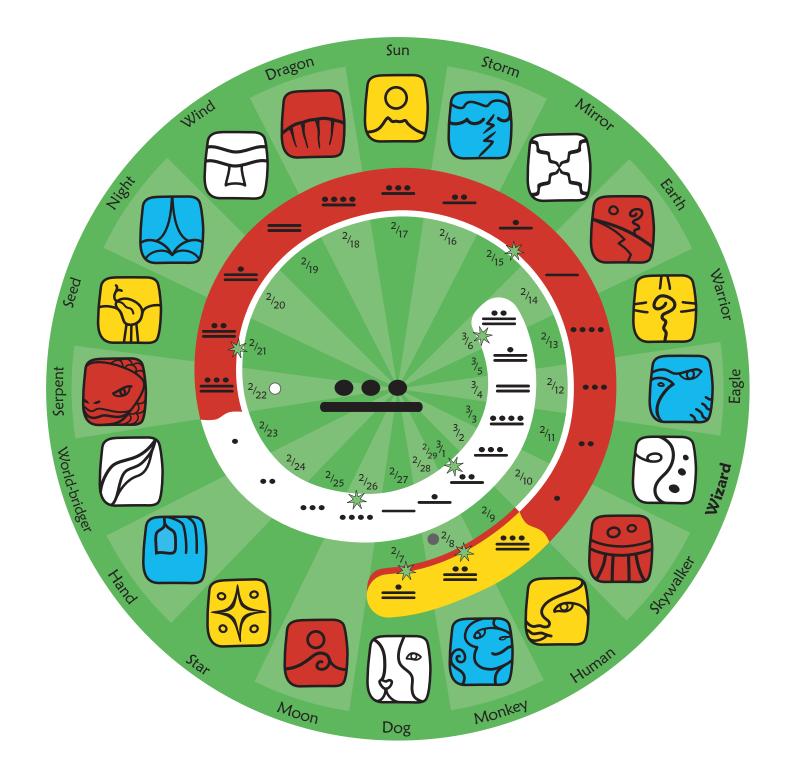

## Moon 8 ~ Moon of Action

## Sun Skywalks as a World-Bridger in Action

during our 10 Wizards Manifesting as Serpent Portals year

We ripen into living as **Sun**s through actively and continuously giving our gifts and showing up. All five visible planets gather in the east to celebrate this dawning. The New Moon in Aquarius comes on the 12 Monkey portal day, bringing the **Chinese New Year of the Fire Monkey**, on a Monkey day! It's a year of being passionate and adventurous, of shining confidently, enjoying groups of humans, and initiating integrative experiences.

Now that we're all fired up, it's time to embark upon living our lives as a **Skywalking** journey. This refines the revolution that Uranus square Pluto continues to demand, through a shift in how we take action and from where in our beings, especially in meeting the world beyond ourselves. It's not about tasks to complete, things to do, or being busy; it's time for living the adventure!

The Full Moon in Virgo on 13 Serpent shines us into the refining whiteness of the **World-Bridger** wave. During this liminal zone experience, **Jupiter opposes Chiron**, inviting us to show up as practical mystics, and to mentor generously that all involved might benefit, living our gifts rather than our wounds.

## Uranus square Pluto within 1 1/2 degrees until March 3

- 2/8 New Moon in Aquarius
  Chinese Lunar New Year of the Fire Monkey
- 2/9 Venus trine Jupiter, Mars trine Chiron
- 2/13 Mercury into Aquarius
- 2/14 Mercury leaves retrograde shadow
- 2/16 Venus into Aquarius
- 2/18 Sun into Pisces
- 2/22 Full Moon in Virgo
- 2/23 **Jupiter opposes Chiron** 2nd of 3 times
- 2/28 Sun conjunct Neptune
- 2/29 Leap Year has no sign/number; a day way out of time!
- 3/5 Mercury into Pisces, Mars into Sagittarius