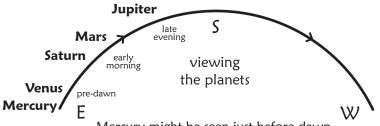

Mercury might be seen just before dawn All five visible planets seen 1/20-2/20 Mars between claws and head of the Scorpion, with Saturn riding the heart

> 2/23-24 Moon with Jupiter 2/29 Moon with Mars 3/2 Moon with Saturn