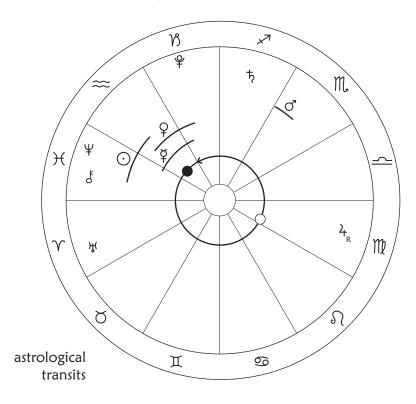

## Uranus square Pluto within 1 1/2 degrees until March 3

- 2/8 New Moon in Aquarius
  Chinese Lunar New Year of the Fire Monkey
- 2/9 Venus trine Jupiter, Mars trine Chiron
- 2/13 Mercury into Aquarius
- 2/14 Mercury leaves retrograde shadow
- 2/16 Venus into Aquarius
- 2/18 Sun into Pisces
- 2/22 Full Moon in Virgo
- 2/23 **Jupiter opposes Chiron** 2nd of 3 times
- 2/28 Sun conjunct Neptune
- 2/29 Leap Year has no sign/number; a day way out of time!
- 3/5 Mercury into Pisces, Mars into Sagittarius